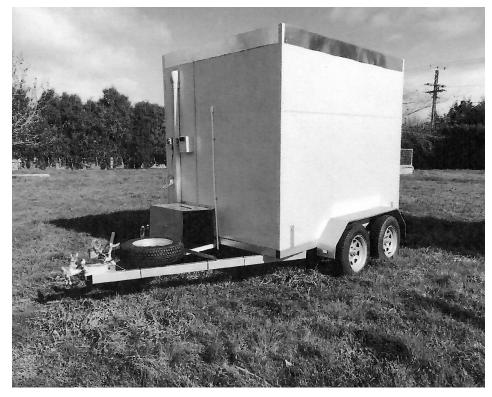

# STRUCTURED PRICING FOR CHILER HIRES

2023 Tandem Trailer Chiller and Refrigeration Unit Number Plate: 665T3

#### Chiller Size:

1.8m wide x 2.4m long x 1.9m high with 100mm chiller panels

### Contents:

Meat rail and I-shape shelves. One side has 3 shelves, 2 shelves on back wall, moisture proof Power Cord. Wooden Step.

Rental Period: Overnight, Weekend (out Friday back Sunday) or Weekly (M-F).